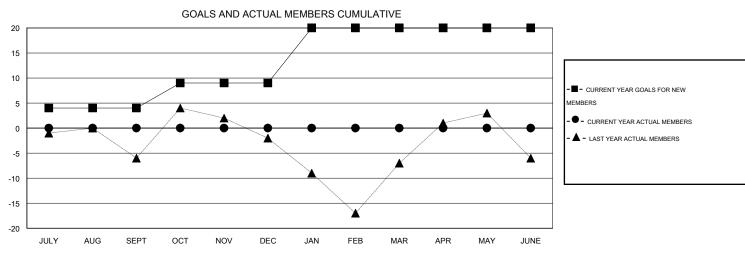

## MONTHLY MEMBERSHIP PROGRESS REPORT

District 24 E

Results as of: 6/30/2016

GMT: Cindy Gregg LOCATION VIRGINIA GMT CA 1

|               |                  | Clubs             |                  |                  | Members  RESULTS FOR 2016-2017 |                    |                                     |                    |                  |  |
|---------------|------------------|-------------------|------------------|------------------|--------------------------------|--------------------|-------------------------------------|--------------------|------------------|--|
|               | RESU             | LTS FOR 2016-2017 |                  |                  |                                |                    |                                     |                    |                  |  |
| QUARTER       | NEW CLUB<br>GOAL | NEW CLUBS         | DROPPED<br>CLUBS | NET<br>GAIN/LOSS | QUARTER                        | NEW MEMBER<br>GOAL | CHARTER AND<br>NEW MEMBERS<br>ADDED | DROPPED<br>MEMBERS | NET<br>GAIN/LOSS |  |
| JULY/AUG/SEPT | 1                | 0                 | 0                | 0                | JULY/AUG/SEPT                  | 4                  | 0                                   | 0                  | 0                |  |
| OCT/NOV/DEC   | 0                | 0                 | 0                | 0                | OCT/NOV/DEC                    | 5                  | 0                                   | 0                  | 0                |  |
| JAN/FEB/MAR   | 1                | 0                 | 0                | 0                | JAN/FEB/MAR                    | 11                 | 0                                   | 0                  | 0                |  |
| APR/MAY/JUNE  | 0                | 0                 | 0                | 0                | APR/MAY/JUNE                   | 0                  | 0                                   | 0                  | 0                |  |